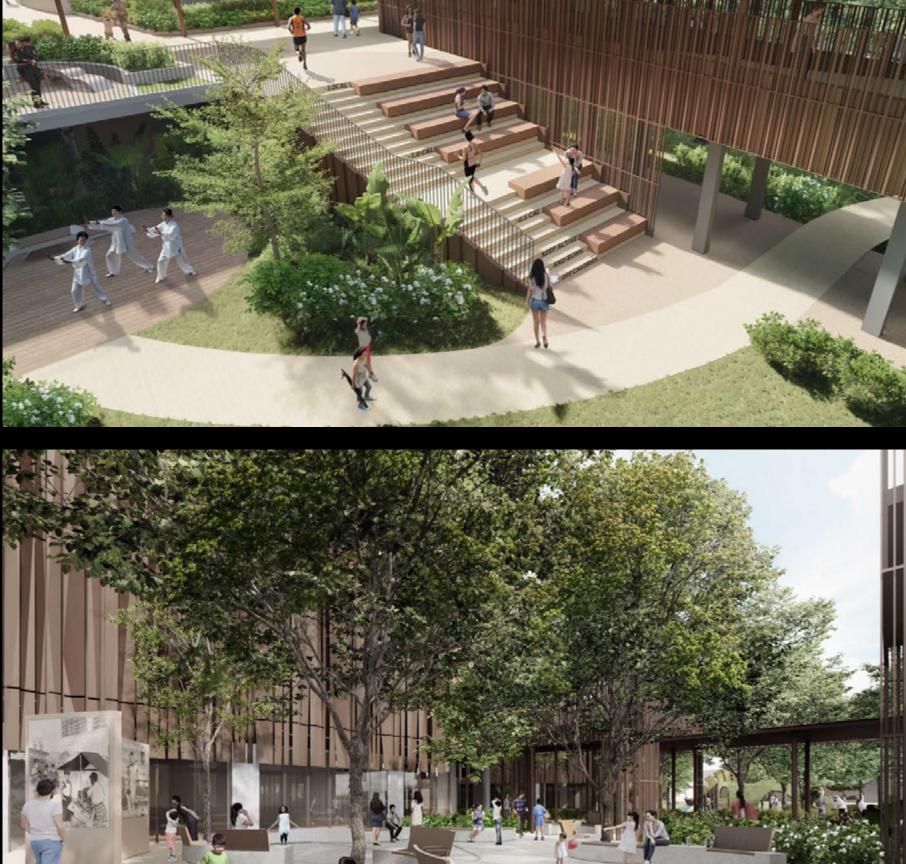

The design creatively integrates the community club with public housing, while catering for the additional car parking lots in an inconspicuous way. With the development sited amidst lush greenery, this results in a porous environment providing seamless connectivity within the precinct and its immediate vicinity.