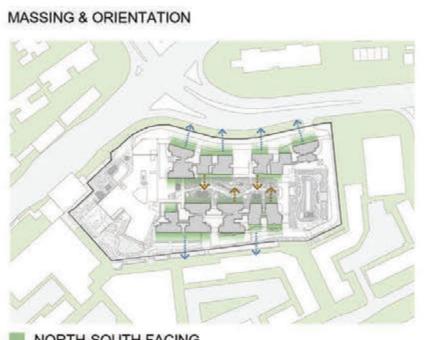

VEHICULAR NETWORK

PEDESTRIAN NETWORK

<----> PEDESTRIAN N/W. <----> CYCLING N/W

UNIT DISTRIBUTION & BLOCK DISTANCE

CAR PARK DESIGN

HOUSING & DEVELOPMENT BOARD

■ E-DECK ■ ROOF GDN ■ LSNP ■ ACTIVE AREA

----> DISTANT VIEW ----> COURTYARD VIEW

ZONE 1&2 CP CIRC. < ZONE 2 CP CIRC.</p>

CAR PARK INGRESS/EGRESS