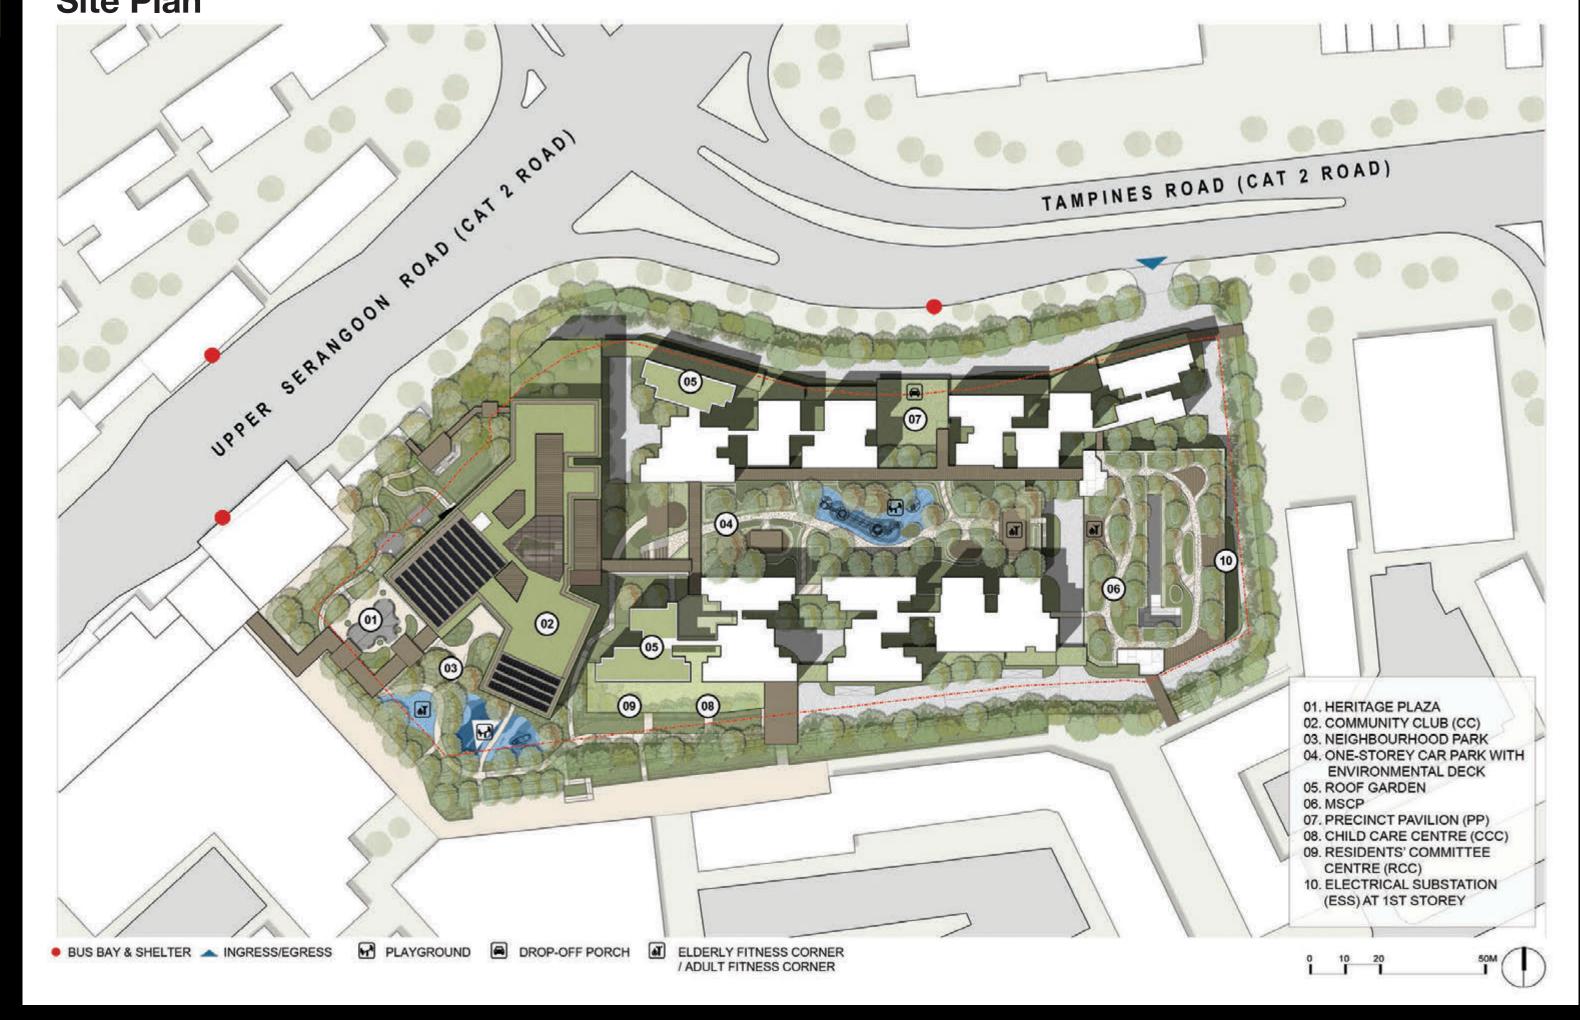

## **Project Overview**

Bounded by Upper Serangoon Road and Tampines Road, Kovan Wellspring is located next to Heartland Mall, Kovan 209 Market and Food Centre and Kovan MRT station. This development comprises 4 residential blocks ranging from 13 to 18 storeys, co-located with a residents' network centre and a childcare centre. The development will be integrated with the new Paya Lebar Kovan Community Club and a park.

The design creatively integrates the community club with public housing, while catering for the additional car parking lots in an inconspicuous way. With the development sited amidst lush greenery, this results in a porous environment providing seamless connectivity within the precinct and its immediate vicinity.

VEHICULAR NETWORK

PEDESTRIAN NETWORK

<----> PEDESTRIAN N/W. <----> CYCLING N/W

UNIT DISTRIBUTION & BLOCK DISTANCE

CAR PARK DESIGN

HOUSING & DEVELOPMENT BOARD

■ E-DECK ■ ROOF GDN ■ LSNP ■ ACTIVE AREA

----> DISTANT VIEW ----> COURTYARD VIEW

ZONE 1&2 CP CIRC. < ZONE 2 CP CIRC.</p>

CAR PARK INGRESS/EGRESS