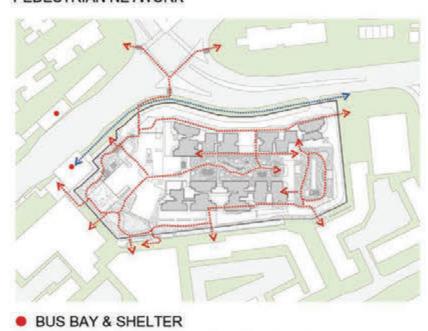

VEHICULAR NETWORK

PEDESTRIAN NETWORK

<----> PEDESTRIAN N/W. <----> CYCLING N/W

UNIT DISTRIBUTION & BLOCK DISTANCE

CAR PARK DESIGN

HOUSING & DEVELOPMENT BOARD

■ E-DECK ■ ROOF GDN ■ LSNP ■ ACTIVE AREA

----> DISTANT VIEW ----> COURTYARD VIEW