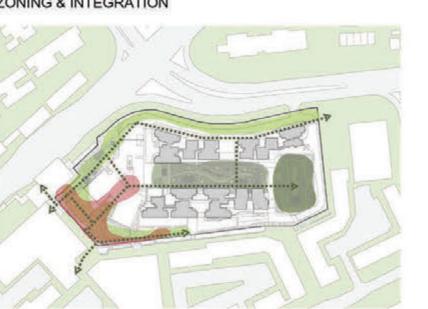

The design creatively integrates the community club with public housing, while catering for the additional car parking lots in an inconspicuous way. With the development sited amidst lush greenery, this results in a porous environment providing seamless connectivity within the precinct and its immediate vicinity.