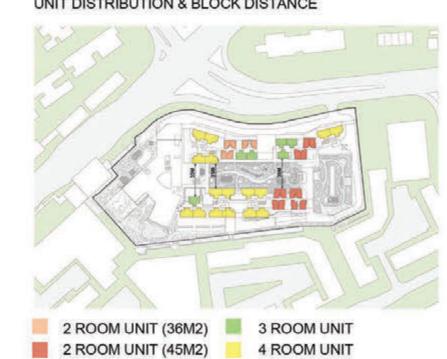

VEHICULAR NETWORK

PEDESTRIAN NETWORK

<----> PEDESTRIAN N/W. <----> CYCLING N/W

UNIT DISTRIBUTION & BLOCK DISTANCE

CAR PARK DESIGN

HOUSING & DEVELOPMENT BOARD

■ E-DECK ■ ROOF GDN ■ LSNP ■ ACTIVE AREA

----> DISTANT VIEW ----> COURTYARD VIEW