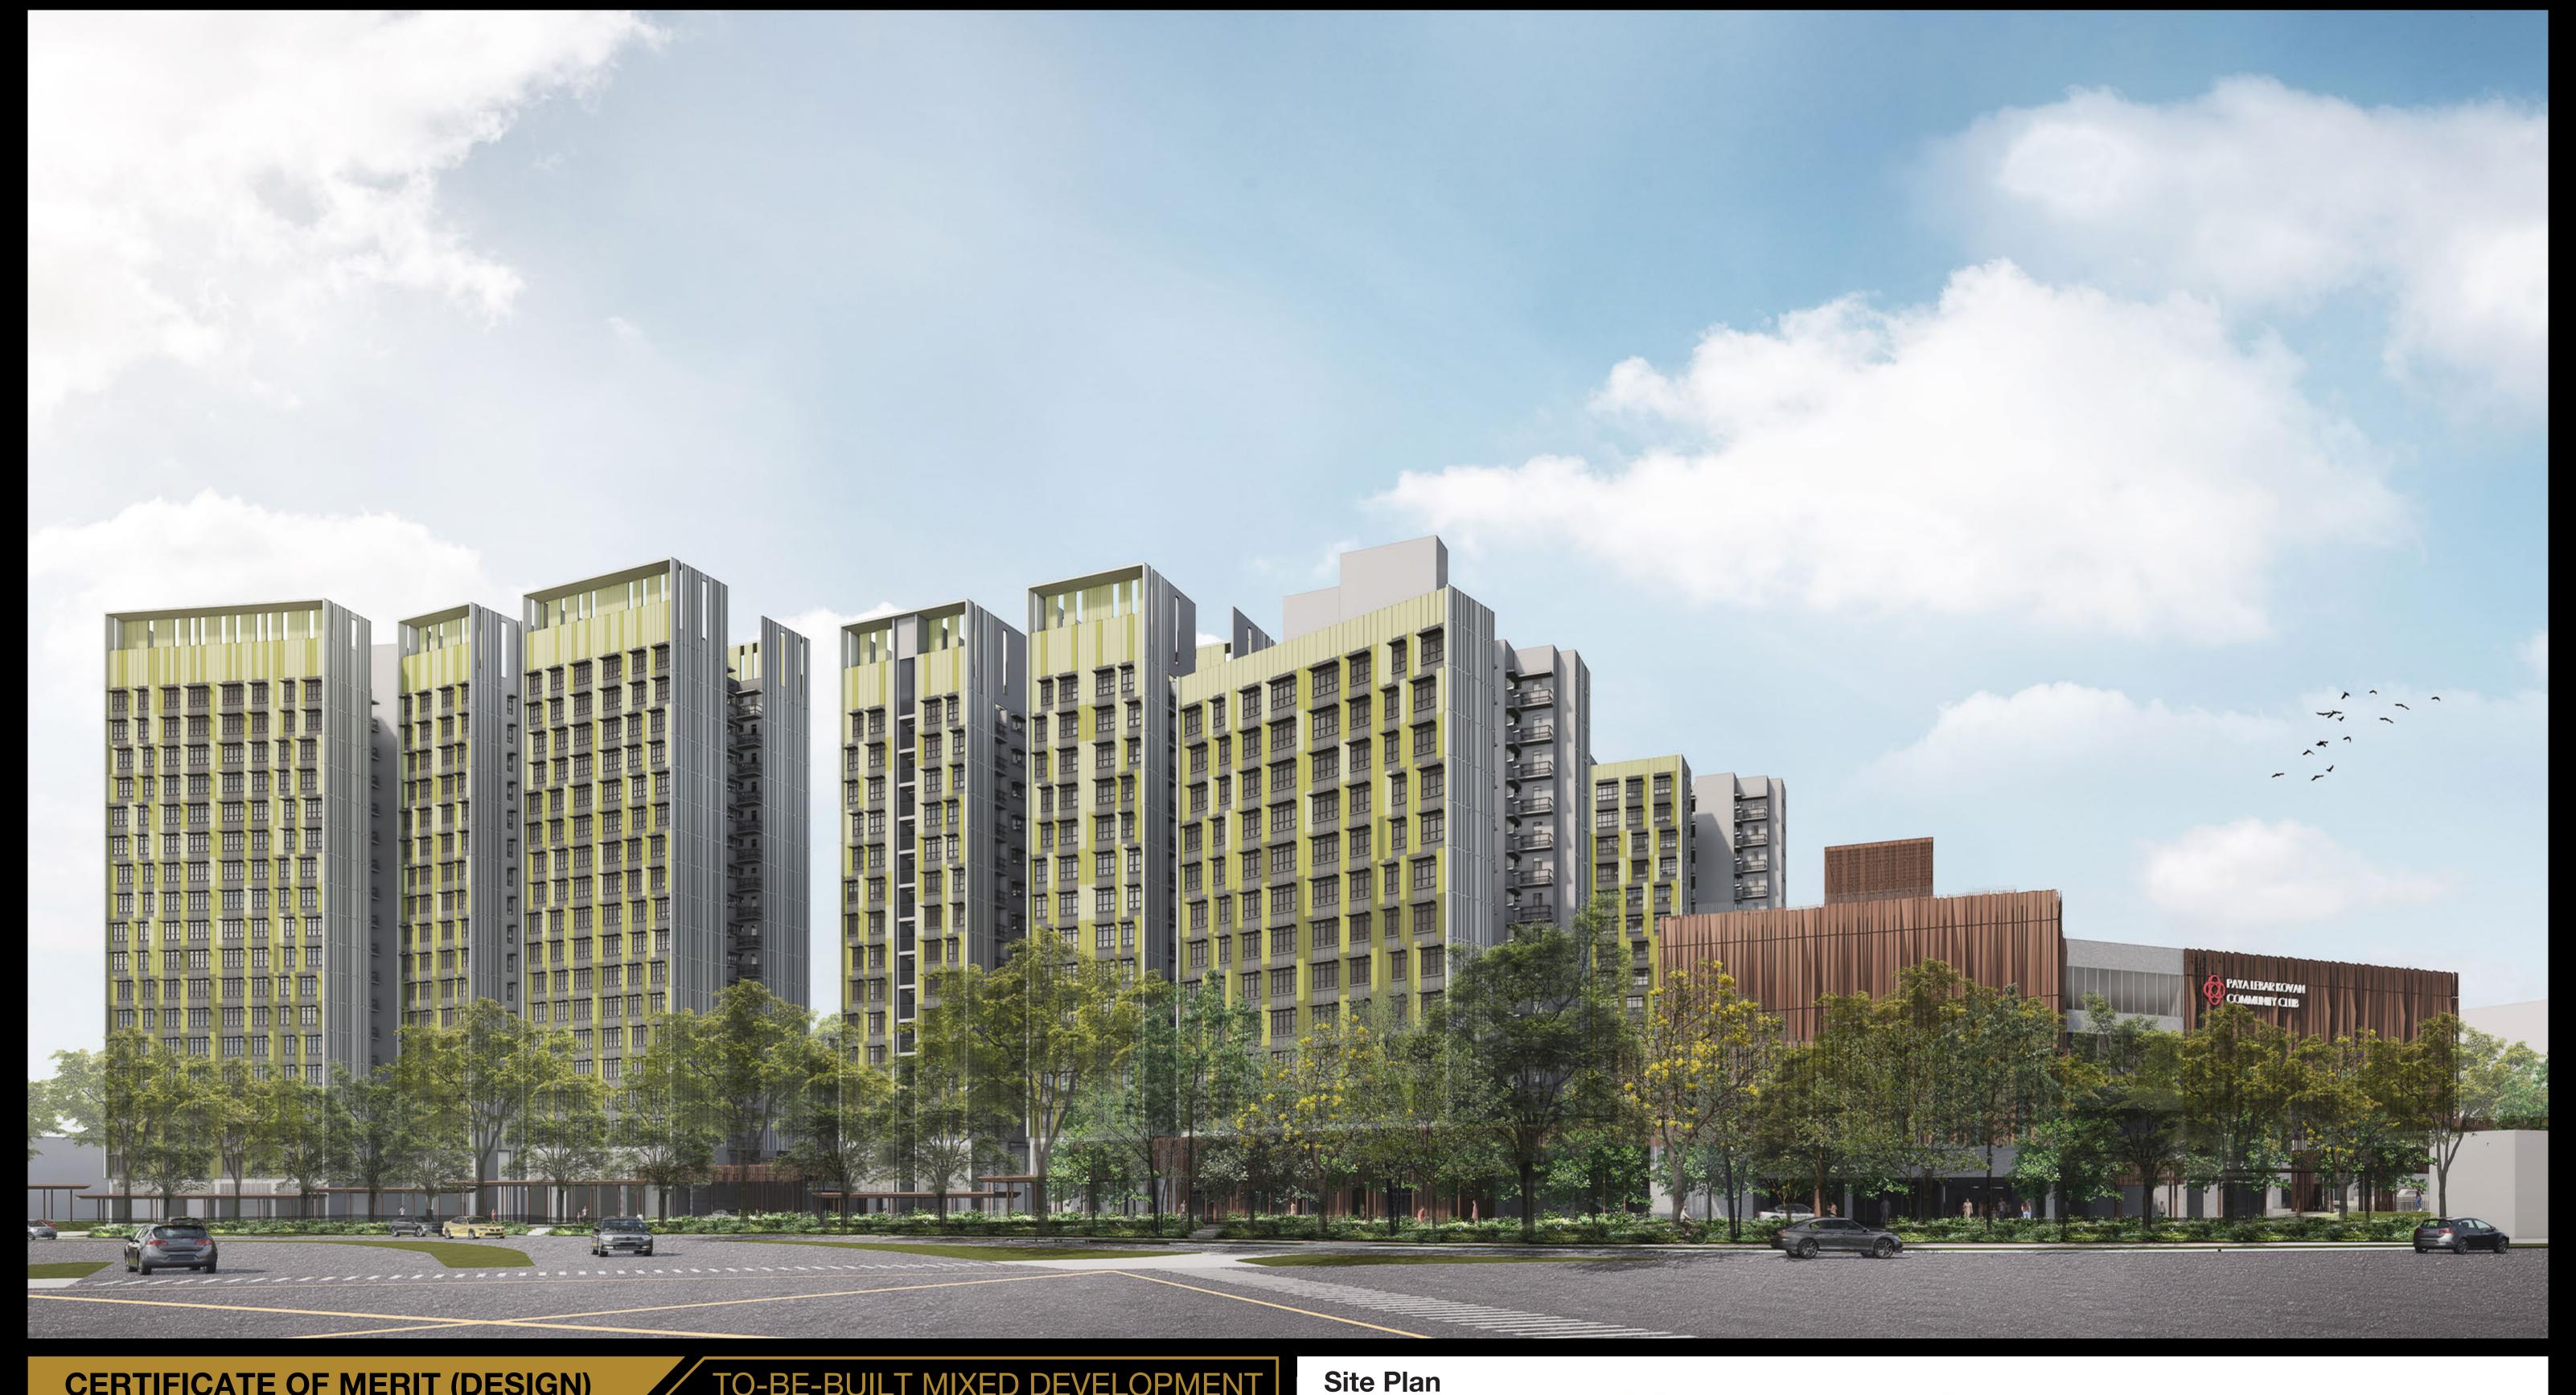

## **Project Overview**

Bounded by Upper Serangoon Road and Tampines Road, Kovan Wellspring is located next to Heartland Mall, Kovan 209 Market and Food Centre and Kovan MRT station. This development comprises 4 residential blocks ranging from 13 to 18 storeys, co-located with a residents' network centre and a childcare centre. The development will be integrated with the new Paya Lebar Kovan Community Club and a park.

The design creatively integrates the community club with public housing, while catering for the additional car parking lots in an inconspicuous way. With the development sited amidst lush greenery, this results in a porous environment providing seamless connectivity within the precinct and its immediate vicinity.