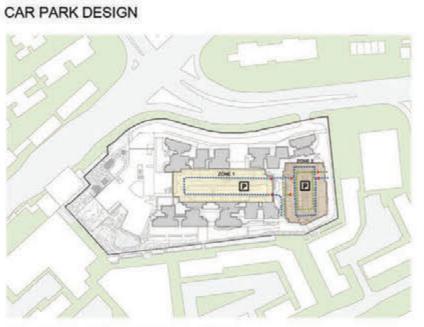

VEHICULAR NETWORK

PEDESTRIAN NETWORK

<----> PEDESTRIAN N/W. <----> CYCLING N/W

UNIT DISTRIBUTION & BLOCK DISTANCE

CAR PARK DESIGN

HOUSING & DEVELOPMENT BOARD

■ E-DECK ■ ROOF GDN ■ LSNP ■ ACTIVE AREA

----> DISTANT VIEW ----> COURTYARD VIEW

ZONE 1&2 CP CIRC. < ZONE 2 CP CIRC.</p>

CAR PARK INGRESS/EGRESS